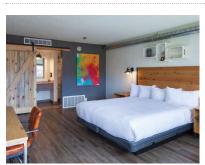

The newly renovated SCP Hotel Colorado Springs has been upcycled into a modern, eco-friendly property with a state-of-the-art fitness facility (SCP Fit), creative co-working space (SCP Commons) and Provisions Market, stocked with locally-sourced food and beverage products. Recently awarded the city's most innovative new business concept, SCP offers a wealth of wellness opportunities and aims to make the world a better place by serving those who value personal wellness, social good and the environment. Located 3.5 miles from The Broadmoor.